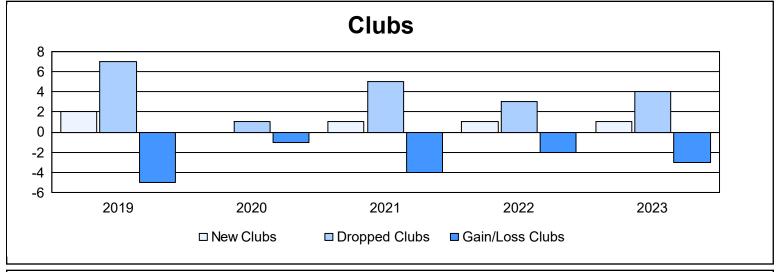

| Year      | New<br>Clubs | Dropped<br>Clubs | Gain/<br>Loss<br>Clubs | New<br>Members | Charter<br>Members | Reinstate<br>Members | Transfer<br>Members | Total<br>Member<br>Added | Total<br>Members<br>Dropped | Gain/<br>Loss<br>Members |
|-----------|--------------|------------------|------------------------|----------------|--------------------|----------------------|---------------------|--------------------------|-----------------------------|--------------------------|
| 2018-2019 | 2            | 7                | -5                     | 263            | 69                 | 15                   | 26                  | 373                      | 483                         | -110                     |
| 2019-2020 | 0            | 1                | -1                     | 194            | 7                  | 14                   | 22                  | 237                      | 510                         | -273                     |
| 2020-2021 | 1            | 5                | -4                     | 270            | 32                 | 24                   | 18                  | 344                      | 428                         | -84                      |
| 2021-2022 | 1            | 3                | -2                     | 400            | 23                 | 28                   | 36                  | 487                      | 440                         | 47                       |
| 2022-2023 | 1            | 4                | -3                     | 336            | 31                 | 8                    | 22                  | 397                      | 514                         | -117                     |
| Average   | 1            | 4                | -3                     | 293            | 32                 | 18                   | 25                  | 368                      | 475                         | -107                     |